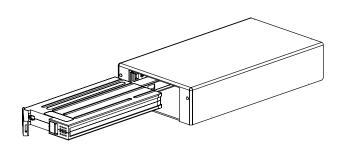

tions to store and transport all of your digital media from one computer to another without having to transition between technology types or rely on other network access requirements.

# Secure your Digital Media

The TranzStor 2Xe docking bay allows you to seamlessly and securely transport all of your digital media from other computers and workstations that support TranzPak 2 storage modules. The TranzStor 2Xe allows the user to take the entire hard drive with them, safely and securely. Without the need to duplicate and reproduce data, the TranzStor 2Xe and other TranzPak storage solutions can help to reduce the risk of creating errors in detailed processes and makes transporting important information for intensive software applications easy and convenient.



TranzPak 2 Storage Modules



### **HIGHLIGHTS**

- Dual-bay external docking station
- Hosts up to two TranzPak 2 removable storage modules
- High-capacity storage options
- Plug-and-play "Hot-swap" compatibility
- Connects via USB to any computer or workstation
- USB 3.0 capable
- SATA 3.0 speeds up to 6.0 Gbit/s
- Offers complete high-end transportable data storage
- Deploy the same equipment used in the office or lab
- Transport, plug and run your most intensive software applications anywhere

#### **FOR MORE INFO**

Contact us at sales@zmicro.com or call 858.831.7000.

To see all of our rugged storage solutions, visit zmicro.com/data-storage



#### **MECHANICAL OUTLINE**











# TECHNICAL SPECIFICATIONS

**SIZE & WEIGHT** 2Xe Dimensions 1.8"H x 4.7"W x 8.5"D

> 2Xe Weight 1.2lbs (without hard drives)

HARD