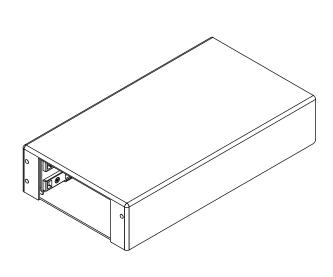

# **RUGGED STORAGE DOCKING STATION**

External dual bay docking station for Tranzpak 2 storage modules.

#### Platform Independent Data Storage Dock

The TranzStor 2Xe is a dual bay docking station that can be connected to any computer via a standard USB communications cable. Designed to host two removable TranzPak 2 data storage modules, the TranzStor 2Xe delivers seamless integration of your digital media for transferring data from the deployed applications back to command. Whether at the office, in a lab environment, or in the field, the TranzStor 2Xe provides mission-ready storage solutions to store and transport all of your digital media from one computer to another without having to transition between technology types or rely on other network access requirements.