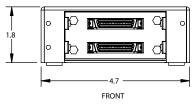

#### **MECHANICAL OUTLINE**

# TECHNICAL SPECIFICATIONS

**SIZE & WEIGHT** 2Xe Dimensions 1.8"H x 4.7"W x 8.5"D

> 2Xe Weight 1.2lbs (without hard drives)

HARD DRIVE OPTIONS Hard Drive Options Up to 2 TranzPak 2 (TP2) removable storage modules supporting SATA3, 6.0Gbps speed

**CONNECTORS** Power Cable C13 IEC 320 to NEMA 5-15P power connector

> USB Communication 2x USB 3.0 Type B

**OTHER** Quality AS9100:2016 and ISO 9001:2015 certified

> Part Number TP2-2XE-S4

ZMicro, Inc. is an AS9100:2016 & ISO 9001:2015 certified company. Product information and technical data provided are typical of standard configurations of the described products. Measured results may vary slightly between units. This information is