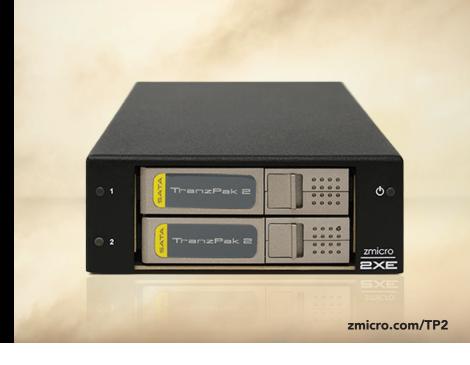

# **RUGGED STORAGE DOCKING STATION**

External dual bay docking station for Tranzpak 2 storage modules.

#### Platform Independent Data Storage Dock

The TranzStor 2Xe is a dual bay docking station that can be connected to any computer via a standard USB communications cable. Designed to host two removable TranzPak 2 data storage modules, the TranzStor 2Xe delivers seamless integration of your digital media for transferring data from the deployed applications back to command. Whether at the office, in a lab environment, or in the field, the TranzStor 2Xe provides mission-ready storage solutions to store and transport all of your digital media from one computer to another without having to transition between technology types or rely on other network access requirements.

# Secure your Digital Media

The TranzStor 2Xe docking bay allows you to seamlessly and securely transport all of your digital media from other computers and workstations that support TranzPak 2 storage modules. The TranzStor 2Xe allows the user to take the entire hard drive with them, safely and securely. Without the need to duplicate and reproduce data, the TranzStor 2Xe and other TranzPak storage solutions can help to reduce the risk of creating errors in detailed processes and makes transporting important information for intensive software applications easy and convenient.

### **HIGHLIGHTS**

- Dual-bay external docking station
- Hosts up to two TranzPak 2 removable storage modules
- High-capacity storage options
- Plug-and-play "Hot-swap" compatibility
- Connects via USB to any computer or workstation
- USB 3.0 capable
- SATA 3.0 speeds up to 6.0 Gbit/s
- Offers complete high-end transportable data storage
- Deploy the same equipment used in the office or lab
- Transport, plug and run your most intensive software applications anywhere