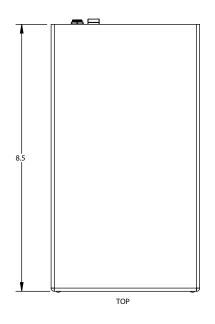

#### **MECHANICAL OUTLINE**

# TECHNICAL SPECIFICATIONS

**SIZE & WEIGHT** 2Xe Dimensions 1.8"H x 4.7"W x 8.5"D

> 2Xe Weight 1.2lbs (without hard drives)

HARD DRIVE OPTIONS Hard Drive Options Up to 2 TranzPak 2 (TP2) removable storage modules supporting SATA3, 6.0Gbps speed