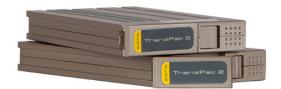

des mission-ready storage solutions to store and transport all of your digital media from one computer to another without having to transition between technology types or rely on other network access requirements.

# Secure your Digital Media

The TranzStor 2Xe docking bay allows you to seamlessly and securely transport all of your digital media from other computers and workstations that support TranzPak 2 storage modules. The TranzStor 2Xe allows the user to take the entire hard drive with them, safely and securely. Without the need to duplicate and reproduce data, the TranzStor 2Xe and other TranzPak storage solutions can help to reduce the risk of creating errors in detailed processes and makes transporting important information for intensive software applications easy and convenient.



TranzPak 2 Storage Modules



### **HIGHLIGHTS**

- Dual-bay external docking station
- Hosts up to two TranzPak 2 removable storage modules
- High-capacity storage options
- Plug-and-play "Hot-swap" compatibility
- Connects via USB to any computer or workstation
- USB 3.0 capable
- SATA 3.0 speeds up to 6.0 Gbit/s
- Offers complete high-end transportable data storage
- Deploy the same equipment used in the office or lab
- Transport, plug and run your most intensive software applications anywhere

#### **FOR MORE INFO**

Contact us at sales@zmicro.com or call 858.831.7000.

To see all of our rugged storage solutions, visit zmicro.com/data-storage



#### **MECHANICAL OUTLINE**











# TECHNICAL SPECIFICATIONS

**SIZE & WEIGHT** 2Xe Dimensions 1.8"H x 4.7"W x 8.5"D

> 2Xe Weight 1.2l