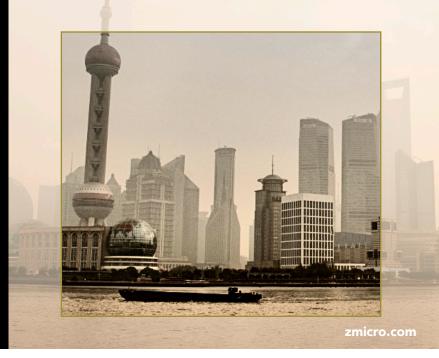

## BEFORE & AFTER (Actual enhancement images; no manipulation has been performed.)

Underwater

Fog

Smog

Sand

Snow