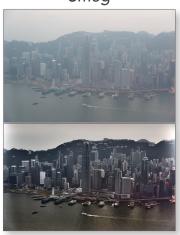

## BEFORE & AFTER (Actual enhancement images; no manipulation has been performed.)

Underwater

Fog

Smog

Sand

Snow