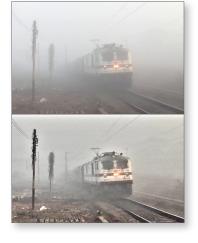

## BEFORE & AFTER (Actual enhancement images; no manipulation has been performed.)

Underwater

Fog

Smog

Sand

Snow