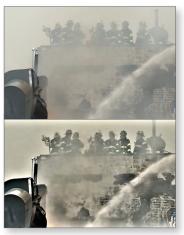

## BEFORE & AFTER (Actual enhancement images; no manipulation has been performed.)

Underwater

Fog

Smog

Sand

Snow