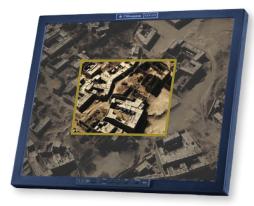

## BEFORE & AFTER (Actual enhancement images; no manipulation has been performed.)

Underwater

Fog

Smog

Sand

Snow