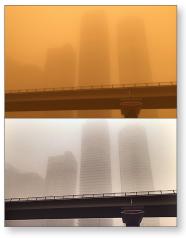

## BEFORE & AFTER (Actual enhancement images; no manipulation has been performed.)

Underwater

Fog

Smog

Sand

Snow