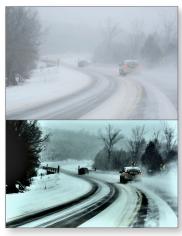

## BEFORE & AFTER (Actual enhancement images; no manipulation has been performed.)

Underwater

Fog

Smog

Sand

Snow